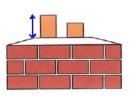

## What to Measure If You Have More Than One Flue

- 1. Height of Tallest Flue: \_\_\_\_\_ Inches (See Blue Arrow)
- 2. For the Entire Chimney (Red Dotted Line) Measure the

Length: \_\_\_\_\_ Inches AND Width: \_\_\_\_\_Inches

3. For a Rectangle Just Big Enough to Include All the Flues on Your Chimney (Black Dotted Line), Measure the

Length: \_\_\_\_\_ Inches AND Width: \_\_\_\_\_Inches