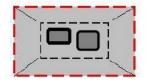

## What to Measure If You Have a Single Rectangular or Square Flue

Measure the Flue's **Outside** 

Length: \_\_\_\_\_ Inches AND Width: \_\_\_\_\_Inches

*NOTE:* If You Have a Problem with a Smoky Fireplace, Also Measure you Flue's *Inside* 

Length: \_\_\_\_\_ Inches AND Width: \_\_\_\_\_Inches